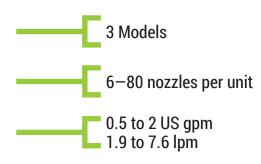

## **DESCRIPTION**

Small and compact, quiet and vibration free, the BIGHORN pump series is the ideal answer for smaller fogging applications (up to 80 nozzles). Available in 3 models that generate from 0.5 to 2 US gpm (1.9 to 7.57 lpm) BIGHORN pumps are designed to deliver economical, long-life performance. They're packed with innovative, advanced MicroCool technology.

**1-year warranty** – Backed by responsive MicroCool service

| PUMP<br>MODEL | Pump Flow<br>US gpm / lpm | Max<br>Nozzles | Min<br>Nozzles | Motor<br>hp / kw | Filters   |
|---------------|---------------------------|----------------|----------------|------------------|-----------|
| 0.5           | 0.50 / 1.89               | 20             | 6              | 0.50 / 0.37      | 1 x 5 in. |
| 1.0           | 1.00 / 3.79               | 40             | 13             | 1.00 / 0.75      | 1 x 5 in. |
| 2.0           | 2.00 / 7.57               | 80             | 26             | 2.00 / 1.5       | 1 x 5 in. |