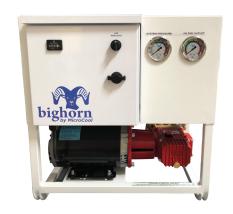

## **DESCRIPTION**

Small and compact, quiet and vibration free, the BIGHORN pump series is the ideal answer for smaller fogging applications (up to 80 nozzles). Available in 3 models that generate from 0.5 to 2 US gpm (1.9 to 7.57 lpm) BIGHORN pumps are designed to deliver economical, long-life performance. They're packed with innovative, advanced MicroCool technology.

**Variable speed drive (VFD)** – Automatically adjusts pump speed to water flow and number of nozzles

Compact, quiet – less intrusive, can be mounted closer to cooling areas

Saves energy, money – Uses 60% less electricity

VFD technology extends pump life – Less wear and tear on the pump

Panel mounted hour meter – Tracks service schedule

Pressure transducer - Maintains optimal system pressure

**Remote switch** – Compatible with most BMS and pool operating systems for single point operation

**Drain solenoid valve** – Removes water after shutdown to eliminate bacteria from forming in stagnant water

Control panel built to 508A UL standard – Safety, reliability

Powder coated steel frame – Strong, long-lasting durability

## **VALUE ADDED BENEFITS**

- Controls, meters and gauges are positioned at eye level for convenient visual reference
- · Easily accessible on/off switch
- Slim, compact profile fits almost anywhere
- Low pressure and filter outlet gauge with color coded safety zones indicate potential pressure problems at a glance
- Inlet pressure switch prevents dripping and protects pump head
- Lockable wiring and control box safeguard against inadvertent tampering
- Convenient inlet and outlet plumbing connections make for easy installation
- · Filter is easily serviced or replaced
- The VFD's password locked parameters assure system control